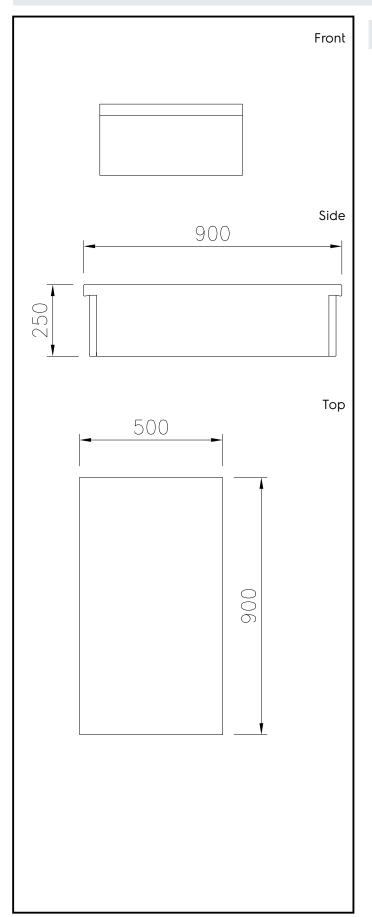

## **Key Information:**

External dimensions, Width:

589158 (MCNABAEOOO)500 mmExternal dimensions, Depth:900 mmExternal dimensions, Height:250 mmNet weight:23 kg

Modular Cooking Range Line thermaline 90 - 500 mm Closed Work top, 1 Side